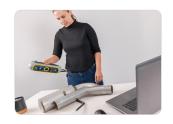

#### peel 3.CAD

Reverse engineer like a boss. With peel 3.CAD, you can extract all the info you need and send it right to your fave CAD software.

#### Ideal for:

- Aftermarket and tuning
- Product design
- MRO and engineering