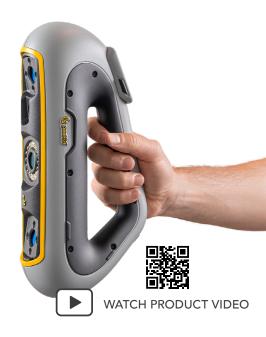

#### peel 3

An affordable turnkey and professional-grade 3D scanning that packs a jaw-dropping punch. Get your 3D scanning job done right the first time.

# **Technical specifications**

Explore the amazing performance levels of peel 3. This professional 3D scanner is really in a class by itself.

| Software                     | peel.OS, peel.CAD*                                                                     |               |               |
|------------------------------|----------------------------------------------------------------------------------------|---------------|---------------|
| Recommended object size      | 0.1 - 3.0 m<br>0.250 mm/m, up to 0.1 mm                                                |               |               |
| Accuracy                     |                                                                                        |               |               |
| Measurement capabilities     |                                                                                        |               |               |
| pin - 1.5 mm                 | hole - 3.0 mm                                                                          | step - 0.1 mm | wall - 1.0 mm |
|                              |                                                                                        |               |               |
| Scan speed                   | 80 sec/m²                                                                              |               |               |
| Usage distance (from object) | 250 to 550 mm                                                                          |               |               |
| Projector light source       | IR VCSEL                                                                               |               |               |
| Scanner controls             | Touchscreen                                                                            |               |               |
| Color resolution (on object) | 250 DPI                                                                                |               |               |
| Dimensions                   | 304 x 150 x 79 mm                                                                      |               |               |
| Weight                       | 950 g                                                                                  |               |               |
| Connectivity                 | USB 3.0                                                                                |               |               |
| Output formats (peel 3)      | .dae, .fbx, .ma, .obj, .ply, .stl, .txt, .wrl, .x3d, .x3dz, .zpr, .dxf, .iges*, .step* |               |               |